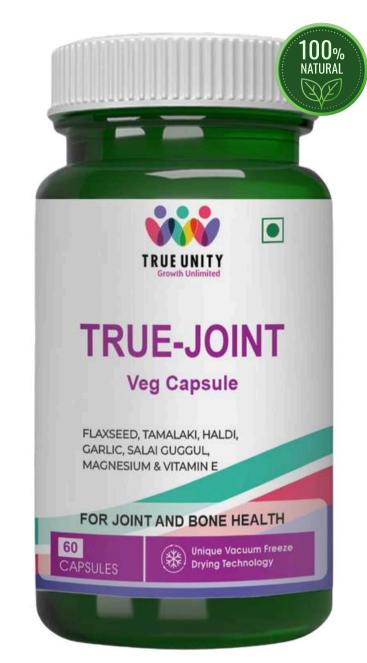

# TRUE-JOINT CAPSULE

#### **Biological action**

\* It is made by mixing the extracts of Linseed, Tamalaki, Amla, Turmeric, Garlic, Shalaki Guggulu etc along with a combination of Magnesium and VitaminE.

#### **Benefits**

- It is useful for joint health.
- It is beneficial in relieving possible joint pain and curing joint diseases.
- Traditionally used to support immunity as it is an antioxidant and is also helpful for digestive health.
- Helps in reducing numbness of joints.
- Beneficial for overall development of joints.
- Supplies minerals that strengthen muscle and nerve function.
- Being an antioxidant, it fulfills the body's functions and nutrients.

Take 1 capsule | Pack size daily morning and 60 veg. capsule evening | 400mg

M.R.P. Rs. 2160/-

Note: Use as directed by the physician.