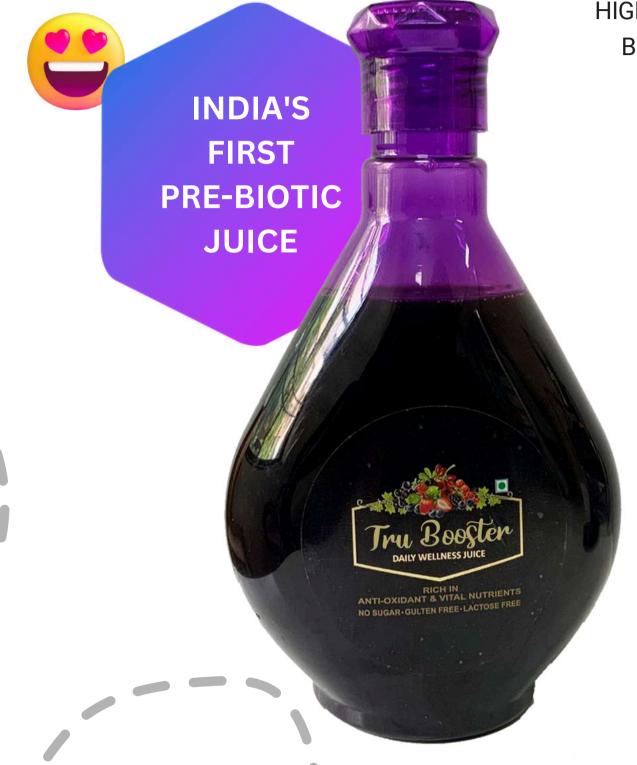

# **DAILY WELLNESS JUICE** HIGH ORAC VALUE ANTI OXIDANT WELLNESS JUICE BOOST YOUR IMMUNE. PREVENT DNA DAMAGE

**INDIA'S** 

**FIRST** 

PRE-BIOTIC

JUICE

RICH IN
ANTI-OXIDANT & VITAL NUTRIENTS
NO SUGAR-GULTEN FREE-LACTOSE FREE

## True Booster

HIGH ORAC VALUE ANTI OXIDANT WELLNESS JUICE BOOST YOUR IMMUNE. PREVENT DNA DAMAGE