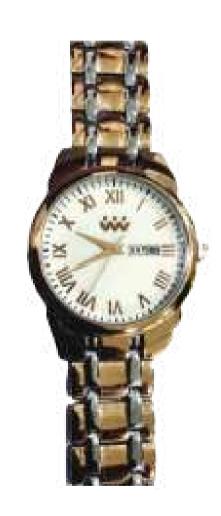

# TRUE WRIST WATCH

#### **Biological action:**

\* The Two Unity Energy watch is fitted with very small nanotechnology magnets that increase our energy levels.

#### **Benefits:**

- Wearing this watch on the wrist increases our energy level, protects us from mobile radiation. Immunity power increases. Our blood contains iron which gets affected by wearing this watch. Our blood cells are stuck together, as soon as we wear this watch, the blood cells separate and start flowing properly. Because as soon as we wear this watch, they start getting the power of energy. Due to this, if energy reaches every cell of our body properly, then the energy level of our cells will increase, its direct effect will help in increasing the cells of all our organs i.e. it will work wherever there is problem in all the organs, it provides us protection from many types of radiation.
- One is stress and the other is negative thinking. When a person lives in negative thinking like stress, then many such changes take place in the body whose effect becomes negative. Due to stress the energy in the body becomes low, due to low energy one feels tired, due to feeling tired there is stiffness and pain and in this way a person gradually starts becoming a victim of disease. So that is why it has been seen that stress is the biggest reason for increase in diseases. Stress runs parallel with our thoughts and that is we are living inside more than 700 types of radiations. Like electromagnetic frequency, there are different types of radiations.
- Unity Energy Technology which is a very miracle technology, this science which is Unity Energy Science is such an important science that it affects the fundamental structure of our body like you can see how our body is made, you know that our body is made of cells.

High Blood Pressure Right Hand Low Blood Pressure Left Hand

M.R.P. Rs. 14,400/-