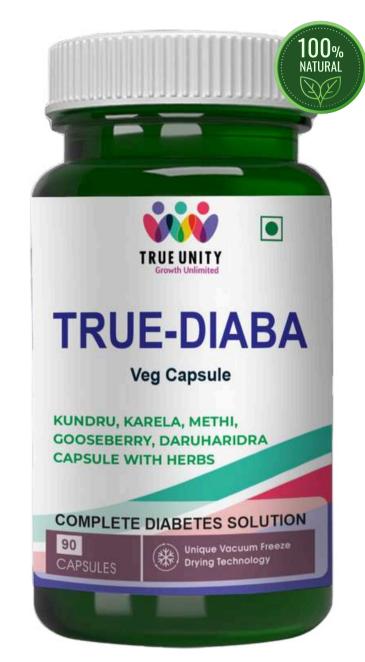

# TRUE DIABA CAPSULE

#### **Biological action**

\* Formulated with a combination of herbs that are known for their effectiveness in controlling blood sugar levels.

#### **Benefits**

- It helps in regulating blood sugar
- Fasting is helpful in reducing blood sugar.
- Helps in reducing sugar cravings.
- Rich in antioxidants that protect the pancreas.
- Helps in improving digestion
- Rich in antioxidants, protects cells from damage and supports metabolic health.
- Supports liver health and detoxification. Improves glucose tolerance.
- Helps in anti-inflammatory purposes.
- Traditionally used to improve blood sugar levels.
- Being anti-inflammatory, it helps in liver health.
- Traditionally used to help improve the immune system.
- Benefits the pancreas due to its antioxidant properties and is helpful in improving digestion.
- COMPLETE DIABETES SOLUTION

Take 1 capsule | Pack size daily morning and 60 veg. capsule

evening | 400mg

M.R.P. Rs. 2295/-

Note: Use as directed by the physician.