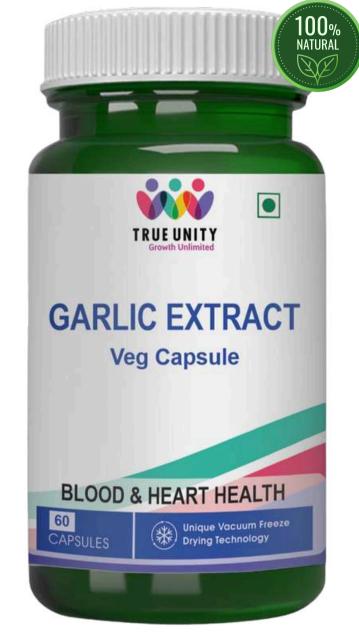

# **GARLIC EXTRACT CAPSULES**

#### **Biological action**

Garlic extract capsule is made by the latest technology of freeze dried. Due to which it maintains the taste, color, quality of nutritional values, etc. of the capsule.

#### **Benefits**

- \* Boosts the immune system
- \* Reduces the effects of cold and flu.
- \* It is helpful in clearing blocked nose due to cold.
- \* Helps maintain heart health.
- \* Helps in healing old wounds.
- \* It helps in reducing side effects caused by insect bites.
- \* Helps in maintaining a healthy digestive system.
- \* Helps in reducing blood pressure and preventing blood clots.
- \* Eliminates harmful parasitic germs hidden inside the body.
- \* It works effectively in maintaining healthy blood cholesterol levels.

Take 1 capsule | Pack size daily morning and 60 veg. capsule evening | 400mg

M.R.P. Rs. 1620/-

Note: Use as directed by the physician.