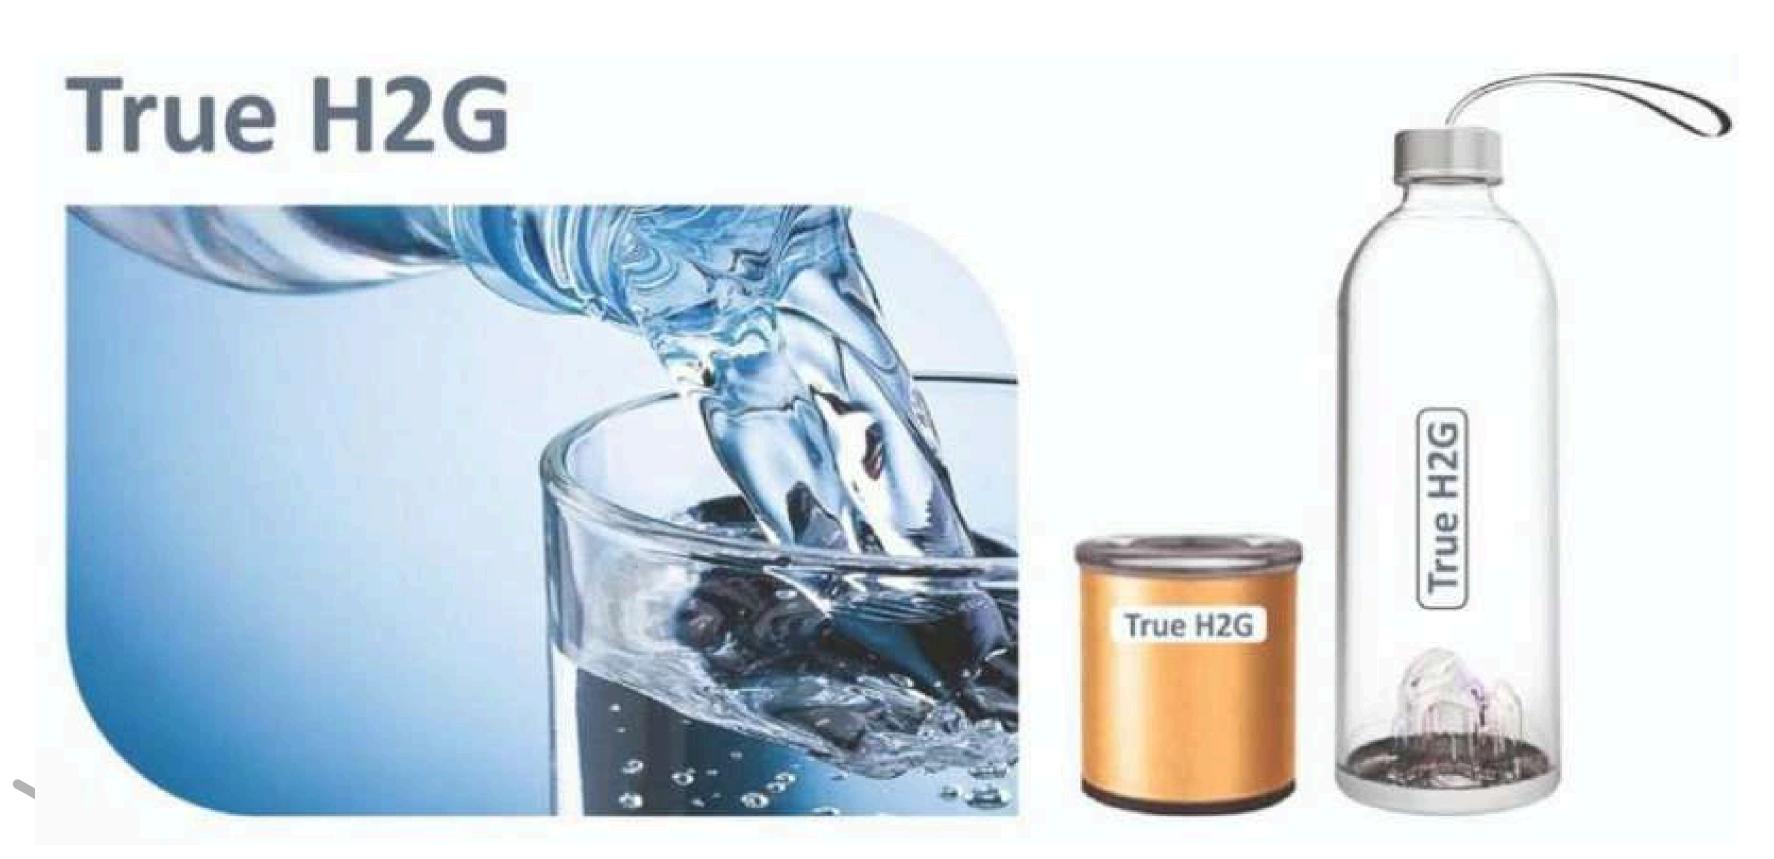

# TRUE-H2G

#### **Biological action**

Hydrogen water contains antioxidants, which help

#### **Benefits**

- There are many benefits of drinking hydrogen water:
- Hydrogen water contains antioxidants, which help fight oxidative stress.
- The hydrogen molecules found in hydrogen water have powerful antioxidant effects. These molecules reduce oxygen free radicals, which are responsible for inflammation, aging, and the progression of diseases.
- Drinking hydrogen water reduces stress in the body and a person feels less stressed and relaxed.
- Hydrogen water contains small molecules that are easily absorbed by cells. This prevents cells from dying due to dehydration.
- Drinking hydrogen water reduces bad cholesterol in the body.
- Drinking hydrogen water improves athletic performance. It reduces inflammation and shortens recovery time after workouts.
- Drinking hydrogen water improves health problems like obesity, stress, and diabetes.
- Hydrogen water is made by adding extra hydrogen gas to normal water. One small study found that hydrogen water may help control high cholesterol, a major factor in heart disease. Other research has shown that hydrogen water may reduce symptoms of angina, a type of chest pain associated with heart disease.

Method of use:

Fill bottle with drinking water and put it on charging keep 3.30 minutes for charging with normal charger.

M.R.P. Rs. 81,000/-

**Benefits of Good Blood** 

**Circulation & Oxygen Level** 

Controls