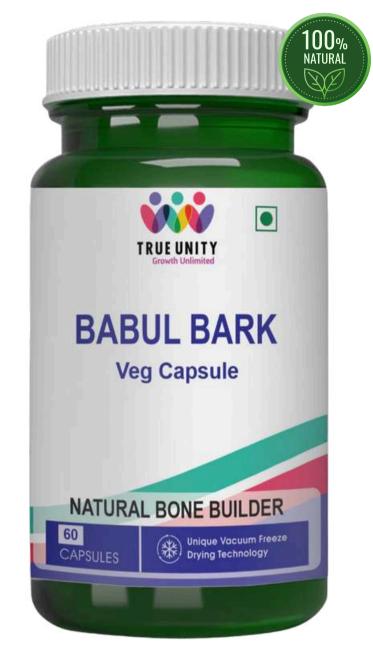

### BABUL BARK CAPSULE

#### **Biological action**

- \* Babu I phali capsules are made using the latest technology of freeze drying. Due to which the taste, colour, quality of nutritional values, etc. of these capsules remain intact.
- \* Babul pods are used for various purposes in traditional medicine. Benifits

#### **Benefits**

- It helps in reducing joint pain and swelling.
- Helps in improving bone density and bone strength and hardness.
- Helps in reducing dental diseases.
- Helps in stopping bleeding from gums.
- It is also helpful in strengthening the gums.
- It prevents bad smell from mouth and breath.
- Helps in curing pyorrhea disease.

Take 1 capsule | Pack size daily morning and 60 veg. capsule

evening | 400mg

M.R.P. Rs. 1530/-Note: Use as directed by the physician.