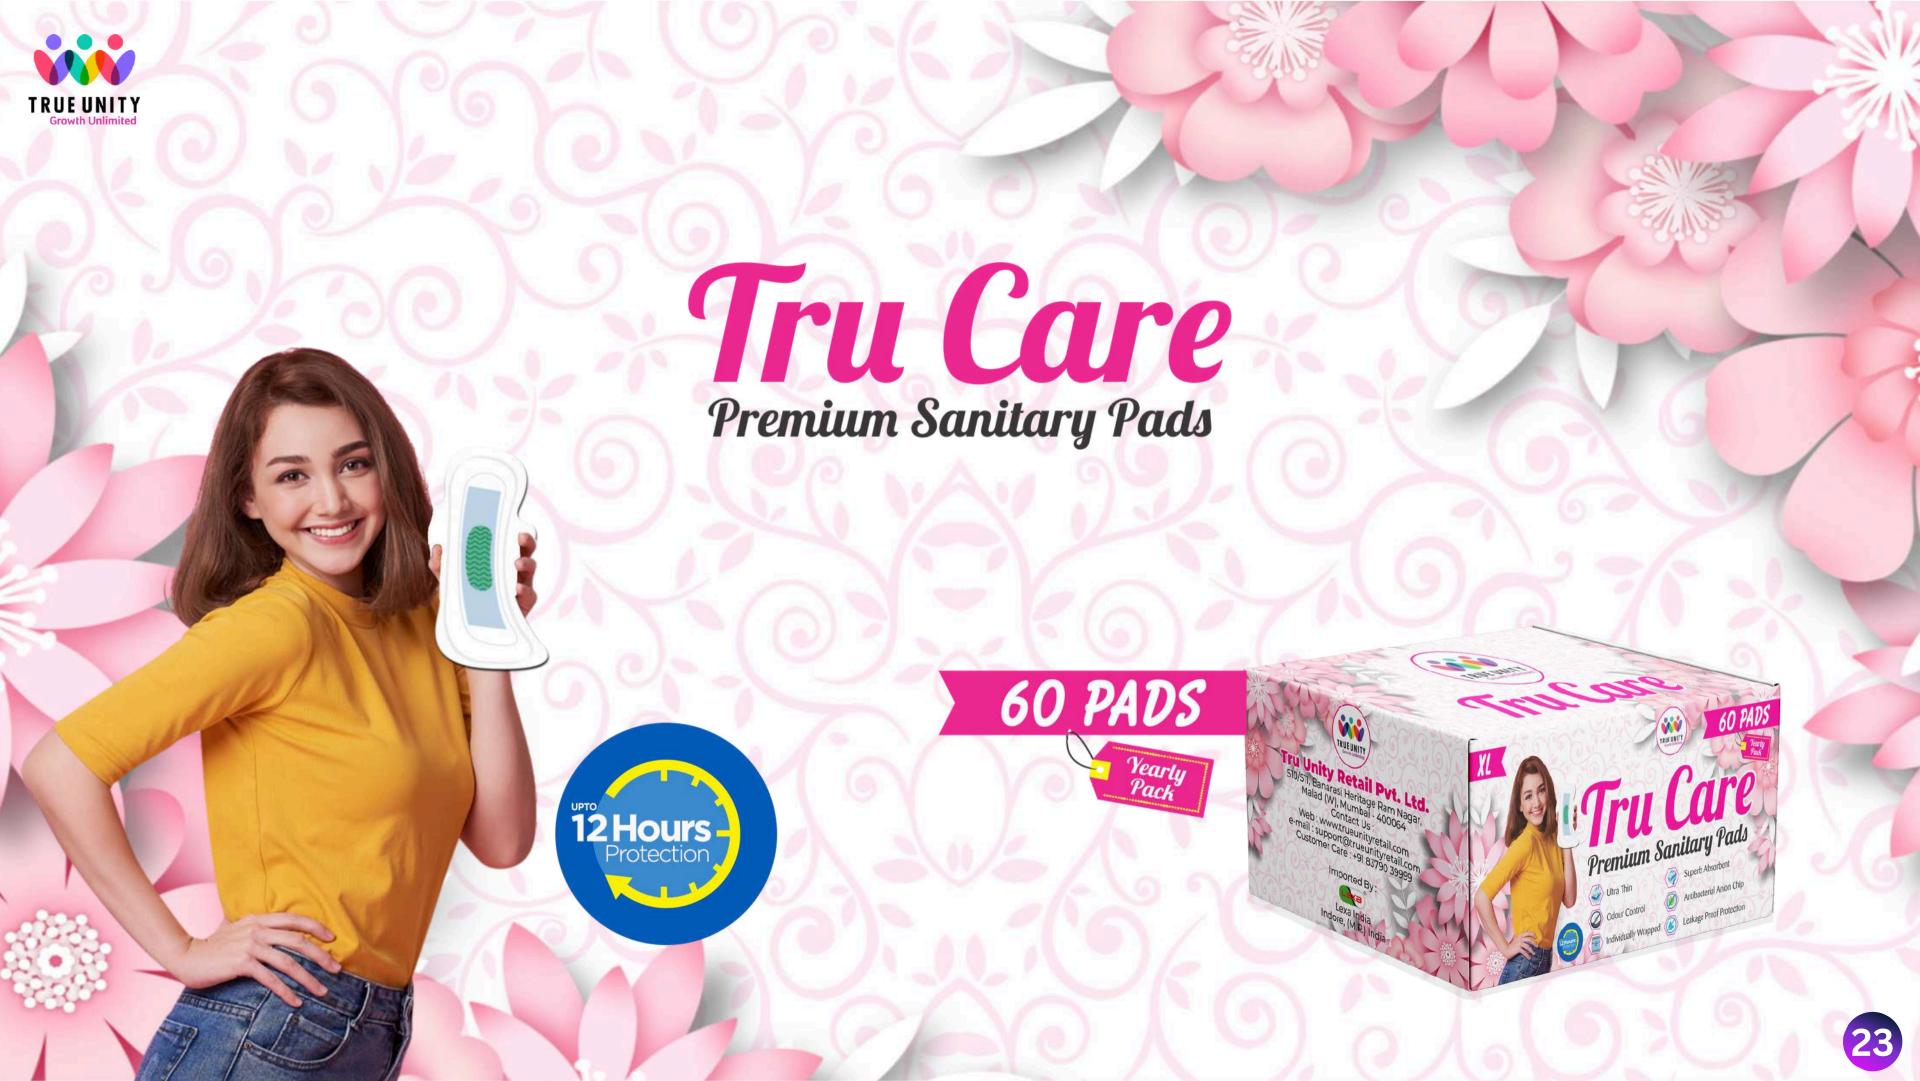

# Tru Care Premium Sanitary Pads

#### Cotton soft surface

Delicate and soft, quick absorption

#### Soft dust-free paper

Soft and comfortable, sterile and healthy.

E-co-friendly materials, safe without residue

Safe glue

#### Anion chip

Antibacterial net flavor, relive menstrual discomfort

Water locking factor

Strong lock water

Instant suction dry

Breathable Bottom membrane

free breathable and say goodbuy to the heat

# Tru Care Premium Sanitary Pads

Ultra Thin

Superb Absorbent

Odour Control

Antibacterial Anion Chip

Individually Wrapped

Leakage Proof Protection