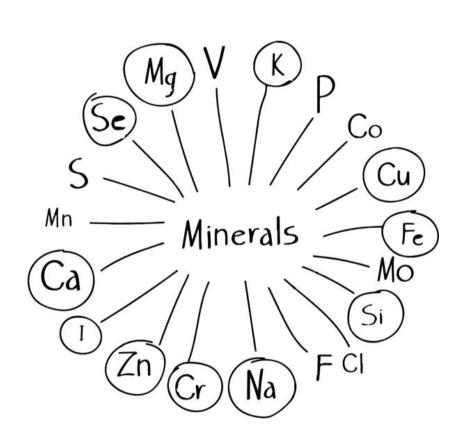

### Trace minerals & Electrolytes Daily Essentials Dietary Supplement

### Complete source of plant-based minerals, trace elements, and natural amino acids in a pH-balanced state

**SPECTRA 99** is a powerful blend of natural & nutrient-rich fulvic and humic mineral complexes that supply the electrolytes, antioxidants, and amino acids your body needs to rehydrate efficiently.

A single dose of the blend meets up your daily mineral nutrition with other benefits such as greatly enhancing absorption, impact, and functionality of every vitamin, mineral, and supplement you take.

Trace minerals & Electrolytes

Daily Essentials Dietary Supplement

- By combining the potent advantages of Fulvic with the optimal performance of Humic, you can achieve maximum benefits, including superior nutrient absorption.\*
- Fulvic-Humic's remarkable abilities to interact with all body functions, including direct absorption into cells and vital signaling with organs and systems, are responsible for their incredible powers.\*

Trace minerals & Electrolytes

Daily Essentials Dietary Supplement

#### **Fulvic and Humic together:**

- Provide essential electrical energy to revitalize normal cells\*
- Boost absorption and bio-availability of ALL nutrients
- Provide alkalizing minerals to encourage proper body pH\*
- Support the natural removal of harmful pollutants from the body \*

Humic and Fulvic minerals play a crucial role in preparing nutrients to interact with each other, resulting in synergistic relationships that fuel cellular energy. Enhanced cellular energy translates to better physical energy and stamina, improved cognitive function, restful sleep, balanced body pH, and a robust immune system. The plant-derived Humic/Fulvic Minerals generate energizing outcomes that are palpable.

**Trace minerals & Electrolytes** 

Consistent consumption of trace minerals and electrolytes can contribute to immense health benefits.