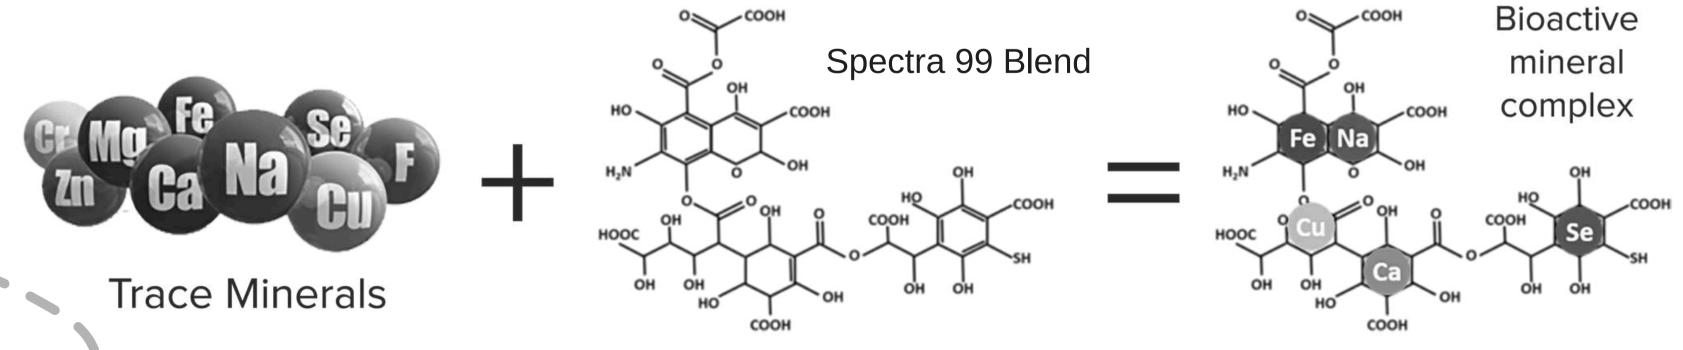

### Complete source of plant-based minerals, trace elements, and natural amino acids in a pH-balanced state

**SPECTRA 99** is a powerful blend of natural & nutrient-rich fulvic and humic mineral complexes that supply the electrolytes, antioxidants, and amino acids your body needs to rehydrate efficiently.

Trace minerals & Electrolytes

Daily Essentials Dietary Supplement

- By combining the potent advantages of Fulvic with the optimal performance of Humic, you can achieve maximum benefits, including superior nutrient absorption.\*
- Fulvic-Humic's remarkable abilities to interact with all body functions, including direct absorption into cells and vital signaling with organs and systems, are responsible for their incredible powers.\*

#### **Fulvic and Humic together:**

- Provide essential electrical energy to revitalize normal cells\*
- Boost absorption and bio-availability of ALL nutrients
- Provide alkalizing minerals to encourage proper body pH\*
- Support the natural removal of harmful pollutants from the body \*

Humic and Fulvic minerals play a crucial role in preparing nutrients to interact with each other, resulting in synergistic relationships that fuel cellular energy. Enhanced cellular energy translates to better physical energy and stamina, improved cognitive function, restful sleep, balanced body pH, and a robust immune system. The plant-derived Humic/Fulvic Minerals generate energizing outcomes that are palpable.