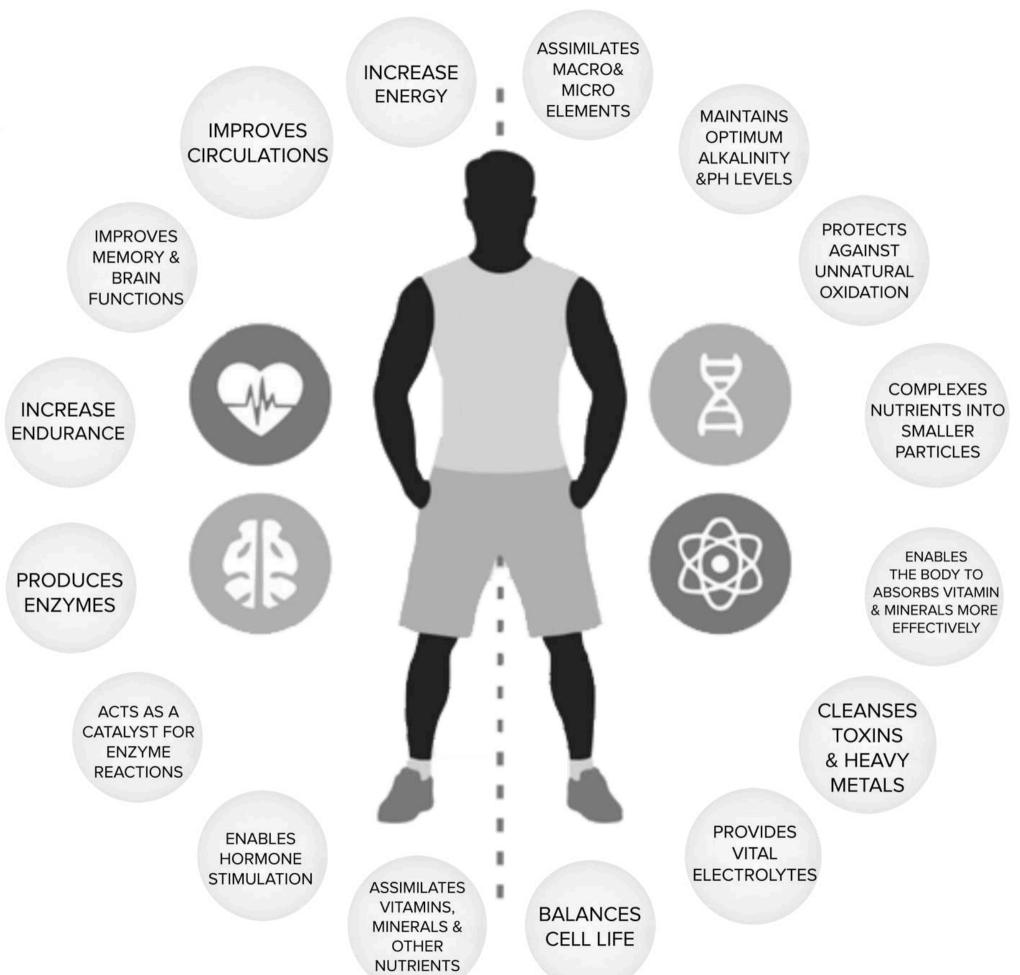

### Complete source of plant-based minerals, trace elements, and natural amino acids in a pH-balanced state

**SPECTRA 99** is a powerful blend of natural & nutrient-rich fulvic and humic mineral complexes that supply the electrolytes, antioxidants, and amino acids your body needs to rehydrate efficiently.

A single dose of the blend meets up your daily mineral nutrition with other benefits such as greatly enhancing absorption, impact, and functionality of every vitamin, mineral, and supplement you take.

#### **Fulvic and Humic together:**

- Provide essential electrical energy to revitalize normal cells\*
- Boost absorption and bio-availability of ALL nutrients
- Provide alkalizing minerals to encourage proper body pH\*
- Support the natural removal of harmful pollutants from the body \*

Humic and Fulvic minerals play a crucial role in preparing nutrients to interact with each other, resulting in synergistic relationships that fuel cellular energy. Enhanced cellular energy translates to better physical energy and stamina, improved cognitive function, restful sleep, balanced body pH, and a robust immune system. The plant-derived Humic/Fulvic Minerals generate energizing outcomes that are palpable.

**Trace minerals & Electrolytes** 

Consistent consumption of trace minerals and electrolytes can contribute to immense health benefits.