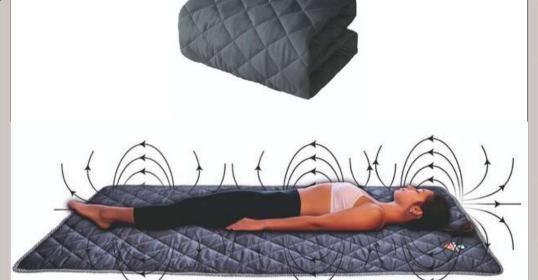

#### **Dr.Magnetto Magnetic Mattress**

### Health Benefits Of Dr. Magnetto Magnette Mattress

#### Pain Relief:

Magnetic therapy is believed to help alleviate pain, making the mattress suitable for those with chronic pain conditions.

#### **●** Improved Blood Circulation:

Magnetic fields may enhance blood circulation, promoting better oxygenation and nutrient delivery to tissues.

#### Reduced Inflammation:

Some users report a reduction in inflammation as a result of sleeping on a magnetic mattress.

#### Better Sleep Quality:

Magnetic therapy could potentially contribute to improved sleep by promoting relaxation and reducing discomfort.

### **DR MAGNETTO**

#### **Dr. Magnetto Magnetic Mattress**

#### Your Family's New Healthy Partner

The uniqueness of your magnetic mattress could stem from specific design features, material composition, or proprietary technology that sets it apart from other magnetic mattresses. To highlight its distinctiveness, emphasize any innovative aspects, such as enhanced magnetic field distribution, unique therapeutic benefits, or advanced materials used in its construction.