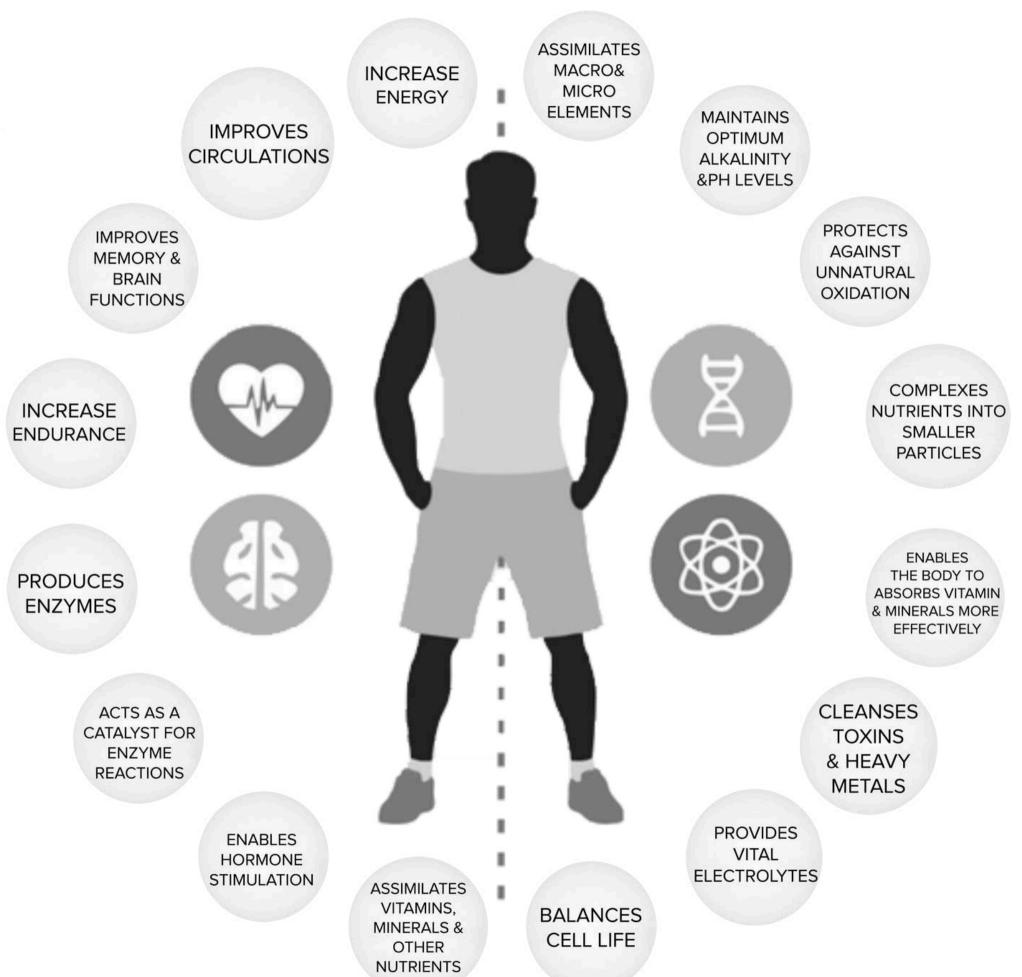

Humic and Fulvic minerals play a crucial role in preparing nutrients to interact with each other, resulting in synergistic relationships that fuel cellular energy. Enhanced cellular energy translates to better physical energy and stamina, improved cognitive function, restful sleep, balanced body pH, and a robust immune system. The plant-derived Humic/Fulvic Minerals generate energizing outcomes that are palpable.

**Trace minerals & Electrolytes** 

Consistent consumption of trace minerals and electrolytes can contribute to immense health benefits.

### Benefits of Good Blood Circulation & Oxygen Level

Maintains the Controls

Bilirubin Level Indigestion

TRUE UNITY

Constipation ention of

Controls

Prevention of Liver Cirrhosis

Fatty Liver Prevention

Preventions of Disorders

Protects
From \*
Hepatitis

Protects From
High Blood
Pressure

8

Prevents Nervous System Problems

Protects From Liver Disease

Reduces **A**nxiety

Controls Blood

Raises oxygen

Controls

➤ Excessive Thirst

Prevents

Dehydration

▼ Cholesterol

levels

Protects From Heart Disease