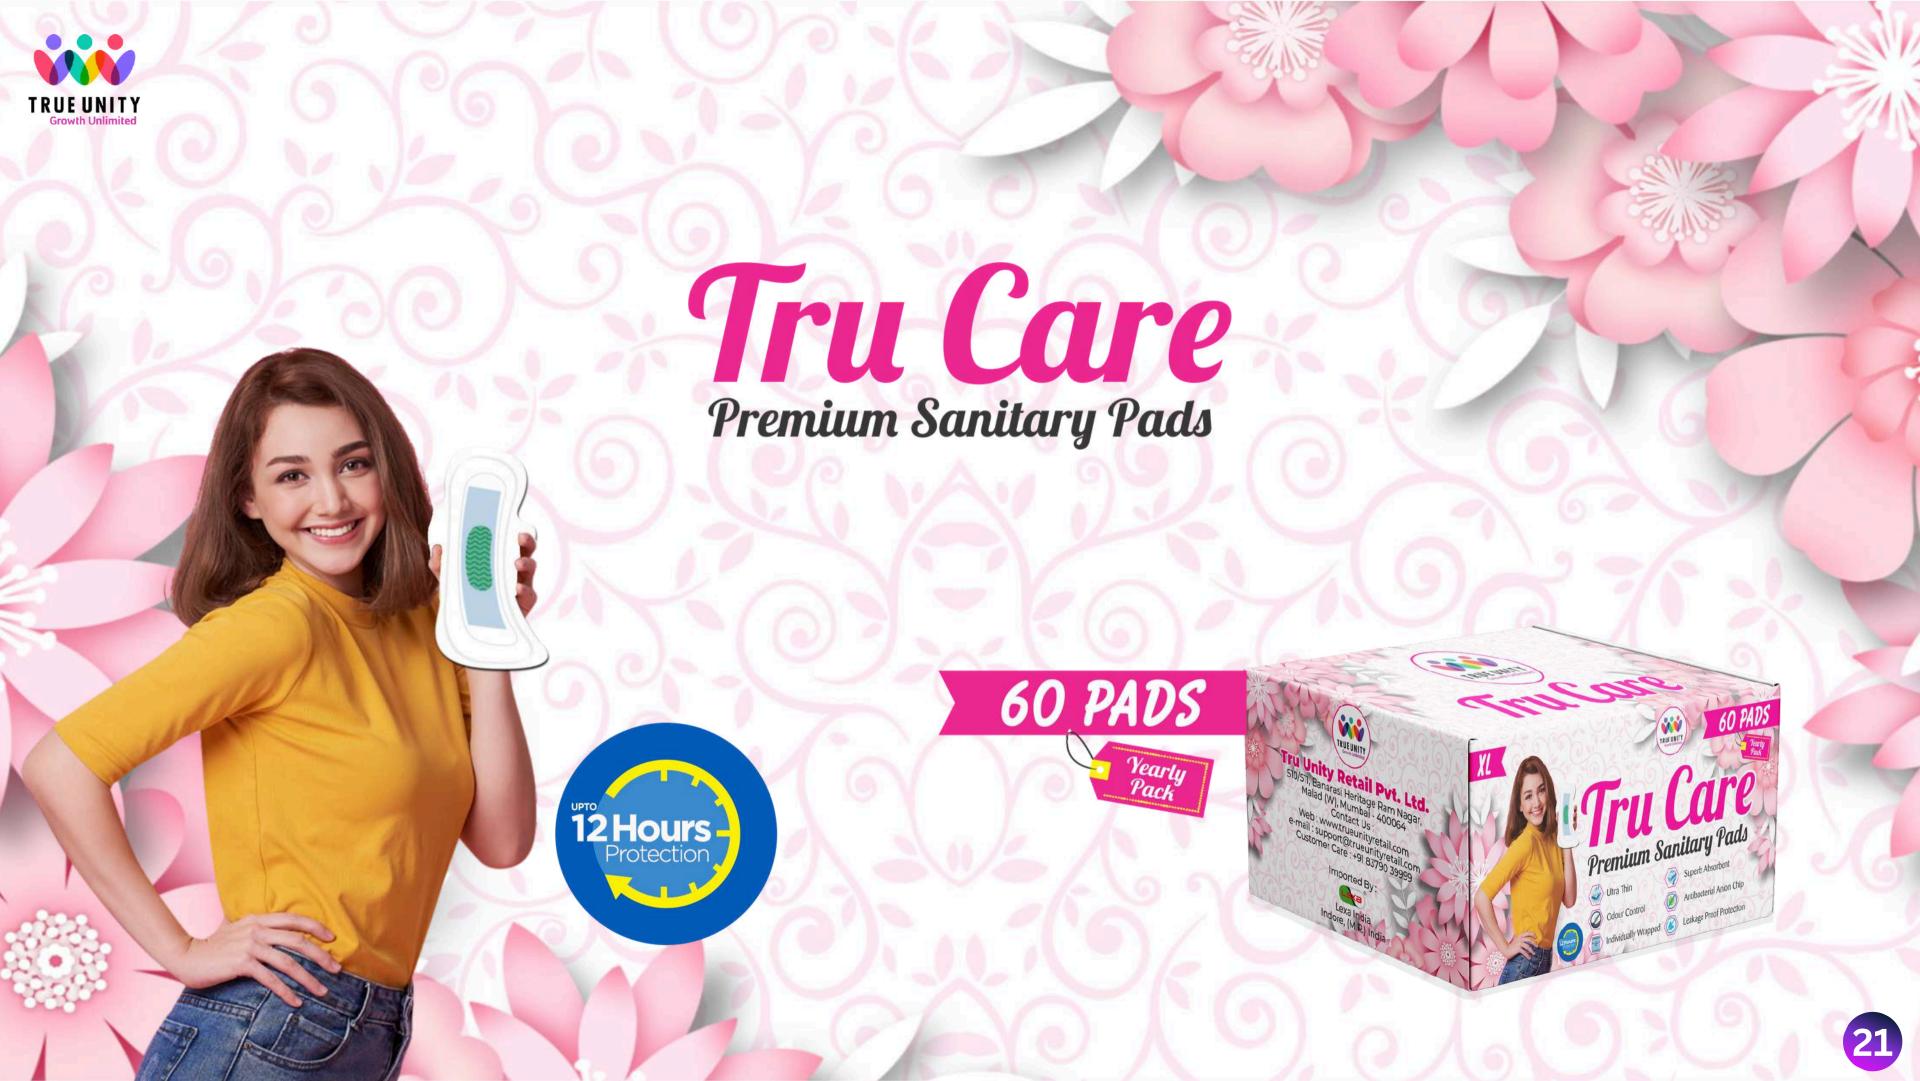

# Tru Care Premium Sanitary Pads

#### Cotton soft surface

Delicate and soft, quick absorption

#### Soft dust-free paper

Soft and comfortable, sterile and healthy.

E-co-friendly materials, safe without residue

Safe glue

#### Anion chip

Antibacterial net flavor, relive menstrual discomfort

Water locking factor

Strong lock water

Instant suction dry

Breathable Bottom membrane

free breathable and say goodbuy to the heat

# Tru Care Premium Sanitary Pads

Ultra Thin

Superb Absorbent

Odour Control

Antibacterial Anion Chip

Individually Wrapped

Leakage Proof Protection