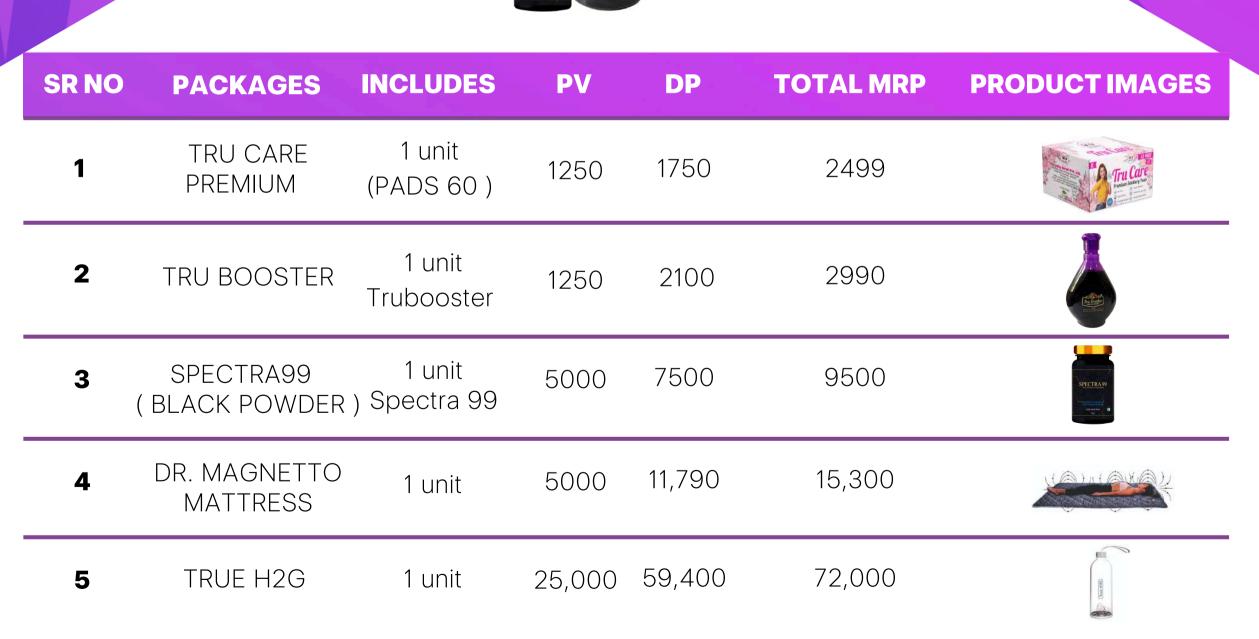

# FPV Wellness Packages

INTENANCE

| SR | NO PACKAGES                                                                                       | INCLUDES       | PV    | DP    | TOTAL MRP | PRODUCT IMAGES                                                                                                                                                                                                                                                                                                                                                                                                                                                                                                                                                                                                                                                                                                                                                                                                                                                                                                                                                                                                                                                                                                                                                                                                                                                                                                                                                                                                                                                                                                                                                                                                                                                                                                                                                                                                                                                                                                                                                                                                                                                                                                                 |
|----|---------------------------------------------------------------------------------------------------|----------------|-------|-------|-----------|--------------------------------------------------------------------------------------------------------------------------------------------------------------------------------------------------------------------------------------------------------------------------------------------------------------------------------------------------------------------------------------------------------------------------------------------------------------------------------------------------------------------------------------------------------------------------------------------------------------------------------------------------------------------------------------------------------------------------------------------------------------------------------------------------------------------------------------------------------------------------------------------------------------------------------------------------------------------------------------------------------------------------------------------------------------------------------------------------------------------------------------------------------------------------------------------------------------------------------------------------------------------------------------------------------------------------------------------------------------------------------------------------------------------------------------------------------------------------------------------------------------------------------------------------------------------------------------------------------------------------------------------------------------------------------------------------------------------------------------------------------------------------------------------------------------------------------------------------------------------------------------------------------------------------------------------------------------------------------------------------------------------------------------------------------------------------------------------------------------------------------|
| 6  | 2 TRUBOOSTER<br>Package                                                                           | 1 UNIT         | 2500  | 4000  | 5980      | +                                                                                                                                                                                                                                                                                                                                                                                                                                                                                                                                                                                                                                                                                                                                                                                                                                                                                                                                                                                                                                                                                                                                                                                                                                                                                                                                                                                                                                                                                                                                                                                                                                                                                                                                                                                                                                                                                                                                                                                                                                                                                                                              |
| 7  | COMBO PACK<br>( TRU CARE, TRUE<br>BOOSTER, SPECTRA 99)                                            | 1 UNIT<br>EACH | 7500  | 11100 | 15000     | SPECTRA 90  SPECTRA 90  The state of the sta |
| 8  | DELUXE-BIO MAGNETIC<br>CAR SEAT (PAIR)                                                            | 1 PAIR         | 5000  | 8550  | 11700     |                                                                                                                                                                                                                                                                                                                                                                                                                                                                                                                                                                                                                                                                                                                                                                                                                                                                                                                                                                                                                                                                                                                                                                                                                                                                                                                                                                                                                                                                                                                                                                                                                                                                                                                                                                                                                                                                                                                                                                                                                                                                                                                                |
| 9  | DEL BIO MAGNET WATER<br>ENERGY PAD                                                                | R 1 UNIT       | 1250  | 2430  | 3600      |                                                                                                                                                                                                                                                                                                                                                                                                                                                                                                                                                                                                                                                                                                                                                                                                                                                                                                                                                                                                                                                                                                                                                                                                                                                                                                                                                                                                                                                                                                                                                                                                                                                                                                                                                                                                                                                                                                                                                                                                                                                                                                                                |
| 10 | DELUXE BIO MAGNETIC<br>WRIST BELT                                                                 | 1 UNIT         | 1250  | 2205  | 2980      | THE THEFT                                                                                                                                                                                                                                                                                                                                                                                                                                                                                                                                                                                                                                                                                                                                                                                                                                                                                                                                                                                                                                                                                                                                                                                                                                                                                                                                                                                                                                                                                                                                                                                                                                                                                                                                                                                                                                                                                                                                                                                                                                                                                                                      |
| 11 | DELUXE BIO MAGNETIC<br>CHAIR PAD                                                                  | 1 UNIT         | 1250  | 2340  | 2540      | 202                                                                                                                                                                                                                                                                                                                                                                                                                                                                                                                                                                                                                                                                                                                                                                                                                                                                                                                                                                                                                                                                                                                                                                                                                                                                                                                                                                                                                                                                                                                                                                                                                                                                                                                                                                                                                                                                                                                                                                                                                                                                                                                            |
| 11 | ONLINE EEDUCATION CUM<br>WELLNESS PACKAGE (TRU<br>BOOSTER, TRUE CARE,<br>SPECTRA99, DR. MAGNETTO) | 1 UNIT<br>EACH | 10000 | 31500 | 45000     | With the second  |