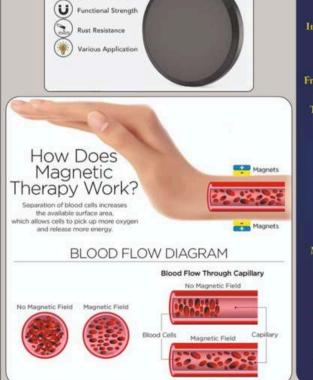

#### Pain Relief:

Magnetic therapy is believed to help alleviate pain, making the mattress suitable for those with chronic pain conditions.

#### **●** Improved Blood Circulation:

Magnetic fields may enhance blood circulation, promoting better oxygenation and nutrient delivery to tissues.

#### Reduced Inflammation:

Some users report a reduction in inflammation as a result of sleeping on a magnetic mattress.

#### Better Sleep Quality:

Magnetic therapy could potentially contribute to improved sleep by promoting relaxation and reducing discomfort.

### 99.9% CAUSES OF DISEASES, DISORDERS AND ANY TYPE OF PAIN IS ONLY DUE TO LACK OF BLOOD CIRCULATION & OXYGEN LEVEL