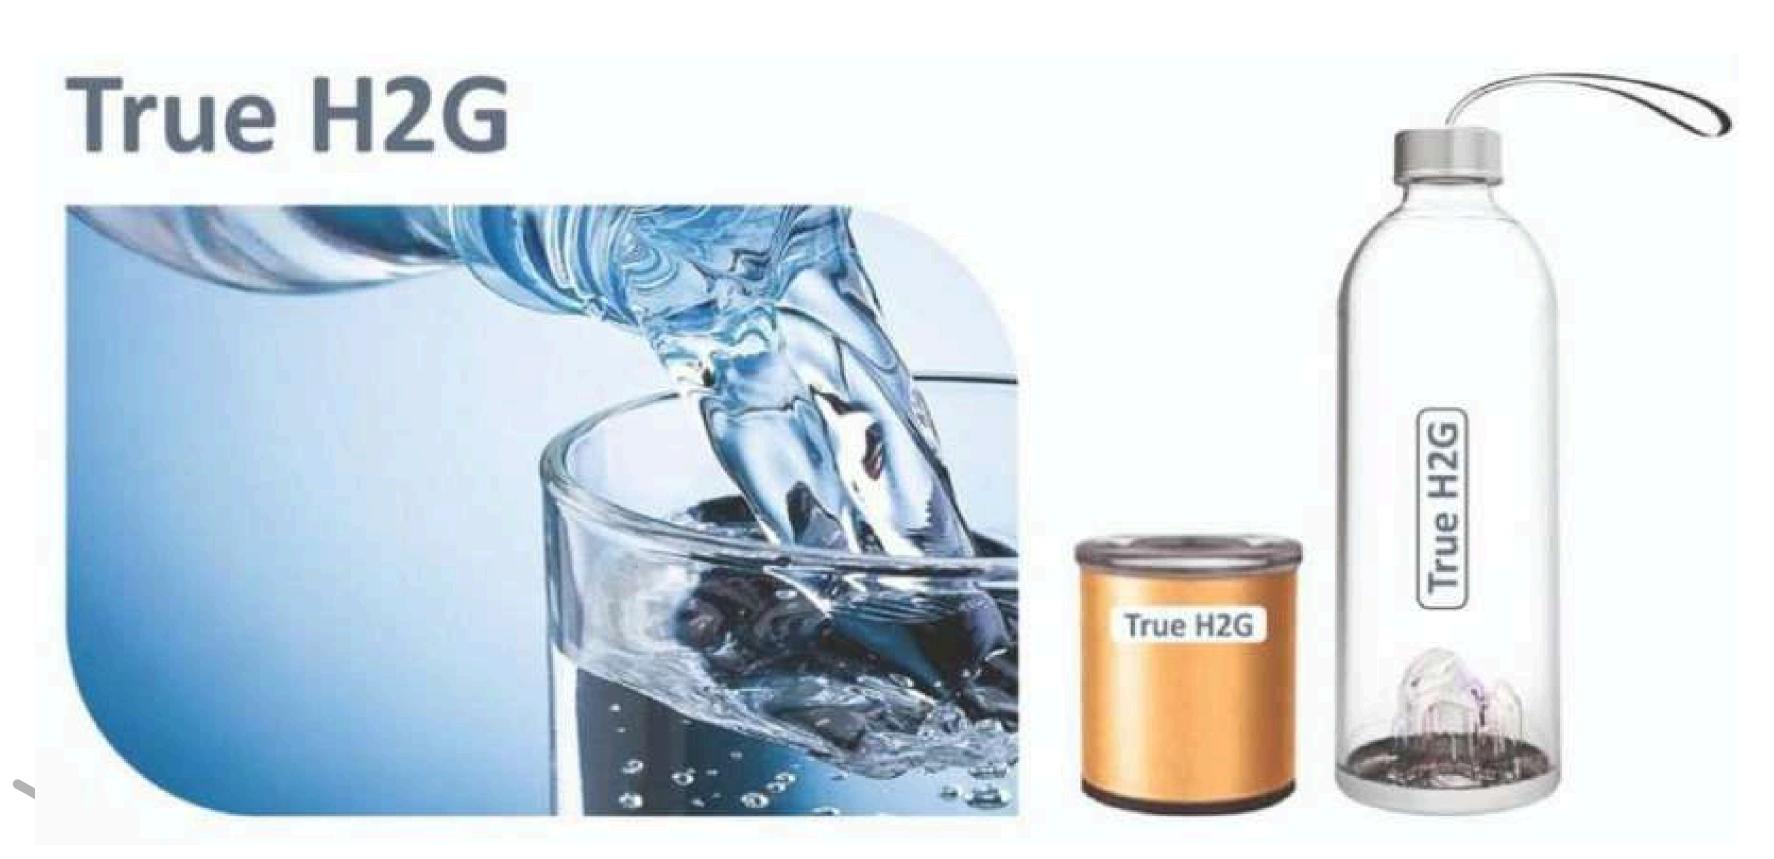

# 15% OF REPURCHASE MATCHING BONUS WILL BE PAID EVERY CYCLE ON DAILY BASIS

- Repurchase Bonus will be paid once a day
- Repurchase PV will balance Repurchase PV only.
- RPV Bonus will be paid on next day.
- Capping per cycle 37,500 and per day 75,000
- There is one product free on purchase of two.(Excluding True H2G)
- Your frontline bonus (FLB) will be on the total GMB of your direct IBO'S
- RPV: Repurchase Volume

# RPV PRODUCT DETAILS (SINGLE PURCHASE)

| S. NO | PRODUCT                             | QTY | MRP   | RPV   | DP    | PRODUCT<br>IMAGES                                                                                                                                                                                                                                                                                                                                                                                                                                                                                                                                                                                                                                                                                                                                                                                                                                                                                                                                                                                                                                                                                                                                                                                                                                                                                                                                                                                                                                                                                                                                                                                                                                                                                                                                                                                                                                                                                                                                                                                                                                                                                                              |
|-------|-------------------------------------|-----|-------|-------|-------|--------------------------------------------------------------------------------------------------------------------------------------------------------------------------------------------------------------------------------------------------------------------------------------------------------------------------------------------------------------------------------------------------------------------------------------------------------------------------------------------------------------------------------------------------------------------------------------------------------------------------------------------------------------------------------------------------------------------------------------------------------------------------------------------------------------------------------------------------------------------------------------------------------------------------------------------------------------------------------------------------------------------------------------------------------------------------------------------------------------------------------------------------------------------------------------------------------------------------------------------------------------------------------------------------------------------------------------------------------------------------------------------------------------------------------------------------------------------------------------------------------------------------------------------------------------------------------------------------------------------------------------------------------------------------------------------------------------------------------------------------------------------------------------------------------------------------------------------------------------------------------------------------------------------------------------------------------------------------------------------------------------------------------------------------------------------------------------------------------------------------------|
| 1     | TRU CARE PREMIUM (PADS 60)          | 1   | 2499  | 1250  | 1700  | A Tru Care.                                                                                                                                                                                                                                                                                                                                                                                                                                                                                                                                                                                                                                                                                                                                                                                                                                                                                                                                                                                                                                                                                                                                                                                                                                                                                                                                                                                                                                                                                                                                                                                                                                                                                                                                                                                                                                                                                                                                                                                                                                                                                                                    |
| 2     | TRU BOOSTER                         | 1   | 2990  | 1250  | 2000  |                                                                                                                                                                                                                                                                                                                                                                                                                                                                                                                                                                                                                                                                                                                                                                                                                                                                                                                                                                                                                                                                                                                                                                                                                                                                                                                                                                                                                                                                                                                                                                                                                                                                                                                                                                                                                                                                                                                                                                                                                                                                                                                                |
| 3     | SPECTRA99 (BLACK POWDER)            | 1   | 9500  | 5000  | 7200  | # The state of the |
| 4     | DR. MAGNETTO MATTRESS               | 1   | 15300 | 5000  | 11340 | The same is                                                                                                                                                                                                                                                                                                                                                                                                                                                                                                                                                                                                                                                                                                                                                                                                                                                                                                                                                                                                                                                                                                                                                                                                                                                                                                                                                                                                                                                                                                                                                                                                                                                                                                                                                                                                                                                                                                                                                                                                                                                                                                                    |
| 5     | TRUE H2G + 1 FREE SPECTRA           | 1   | 72000 | 25000 | 59400 | +                                                                                                                                                                                                                                                                                                                                                                                                                                                                                                                                                                                                                                                                                                                                                                                                                                                                                                                                                                                                                                                                                                                                                                                                                                                                                                                                                                                                                                                                                                                                                                                                                                                                                                                                                                                                                                                                                                                                                                                                                                                                                                                              |
| 6     | DEL BIO MAGNET WATER<br>ENERGY PAD  | 1   | 3600  | 1250  | 2340  |                                                                                                                                                                                                                                                                                                                                                                                                                                                                                                                                                                                                                                                                                                                                                                                                                                                                                                                                                                                                                                                                                                                                                                                                                                                                                                                                                                                                                                                                                                                                                                                                                                                                                                                                                                                                                                                                                                                                                                                                                                                                                                                                |
| 7     | DELUXE BIO MAGNETIC WRIST<br>BELT   | 1   | 2980  | 1250  | 2160  | The little state of the state o |
| 8     | DELUXE BIO MAGNETIC CHAIR<br>PAD    | 1   | 2540  | 1250  | 2340  |                                                                                                                                                                                                                                                                                                                                                                                                                                                                                                                                                                                                                                                                                                                                                                                                                                                                                                                                                                                                                                                                                                                                                                                                                                                                                                                                                                                                                                                                                                                                                                                                                                                                                                                                                                                                                                                                                                                                                                                                                                                                                                                                |
| 9     | DELUXE-BIO MAGNETIC CAR<br>SEAT PAD | 1   | 11700 | 5000  | 8100  |                                                                                                                                                                                                                                                                                                                                                                                                                                                                                                                                                                                                                                                                                                                                                                                                                                                                                                                                                                                                                                                                                                                                                                                                                                                                                                                                                                                                                                                                                                                                                                                                                                                                                                                                                                                                                                                                                                                                                                                                                                                                                                                                |

### RPV OFFER PRODUCT DETAILS (DOUBLE PURCHASE) 2+1 FREE OFFER

| S. NO | PRODUCT                             | QTY | MRP    | RPV   | DP     | PRODUCT<br>IMAGES       |
|-------|-------------------------------------|-----|--------|-------|--------|-------------------------|
| 1     | TRU CARE PREMIUM (PADS 60)          | 2+1 | 4998   | 2500  | 3500   | A mair                  |
| 2     | TRU BOOSTER                         | 2+1 | 5980   | 2500  | 4200   | <b>4</b> + <b>4</b>     |
| 3     | SPECTRA99 (BLACK POWDER)            | 2+1 | 19,000 | 10000 | 15000  | + =                     |
| 4     | DR. MAGNETTO MATTRESS               | 2+1 | 30600  | 5000  | 23580  | To Nagan to To Nagan to |
| 5     | TRUE H2G + 1 FREE SPECTRA           | 1+1 | 144000 | 50000 | 118800 | +                       |
| 6     | DEL BIO MAGNET WATER ENERGY<br>PAD  | 2+1 | 7200   | 2500  | 4680   | +                       |
| 7     | DELUXE BIO MAGNETIC WRIST<br>BELT   | 2+1 | 5960   | 2500  | 4320   | +                       |
| 8     | DELUXE BIO MAGNETIC CHAIR PAD       | 2+1 | 5080   | 2500  | 4680   |                         |
| 9     | DELUXE-BIO MAGNETIC CAR<br>SEAT PAD | 2+1 | 23400  | 10000 | 16200  | + +                     |