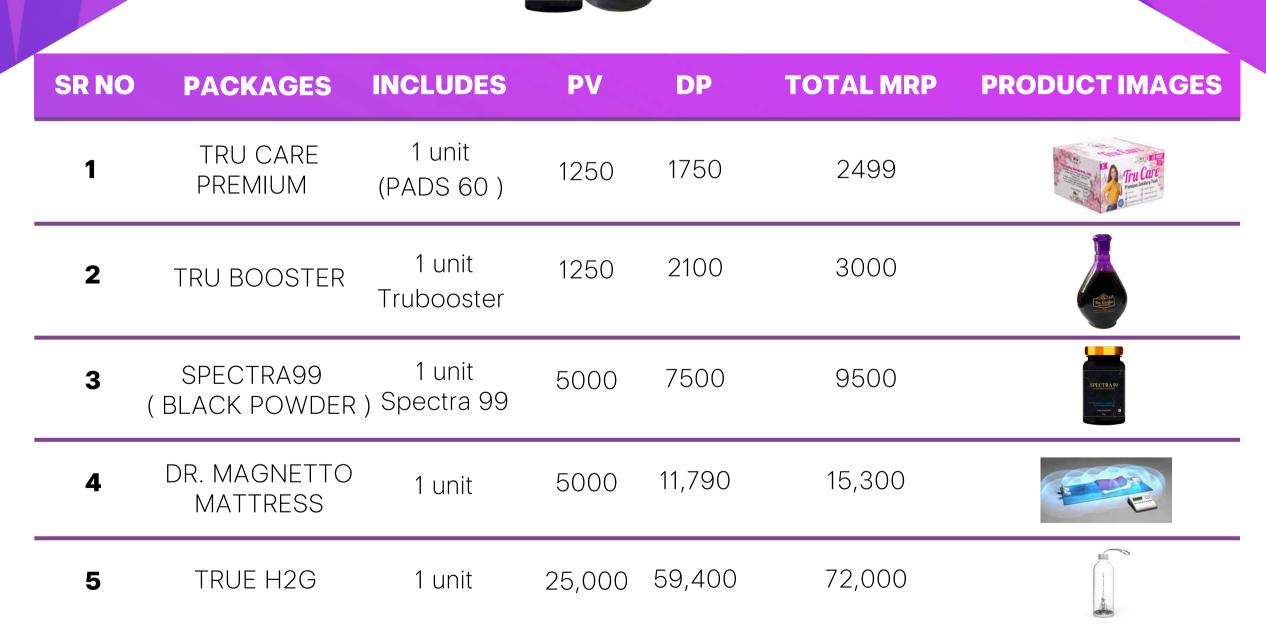

## FPV Wellness Packages

INTENANCE

| SR | NO PACKAGES                                                                                       | INCLUDES       | PV    | DP    | TOTAL MRP | PRODUCT IMAGES                                                                                                                                                                                                                                                                                                                                                                                                                                                                                                                                                                                                                                                                                                                                                                                                                                                                                                                                                                                                                                                                                                                                                                                                                                                                                                                                                                                                                                                                                                                                                                                                                                                                                                                                                                                                                                                                                                                                                                                                                                                                                                                 |
|----|---------------------------------------------------------------------------------------------------|----------------|-------|-------|-----------|--------------------------------------------------------------------------------------------------------------------------------------------------------------------------------------------------------------------------------------------------------------------------------------------------------------------------------------------------------------------------------------------------------------------------------------------------------------------------------------------------------------------------------------------------------------------------------------------------------------------------------------------------------------------------------------------------------------------------------------------------------------------------------------------------------------------------------------------------------------------------------------------------------------------------------------------------------------------------------------------------------------------------------------------------------------------------------------------------------------------------------------------------------------------------------------------------------------------------------------------------------------------------------------------------------------------------------------------------------------------------------------------------------------------------------------------------------------------------------------------------------------------------------------------------------------------------------------------------------------------------------------------------------------------------------------------------------------------------------------------------------------------------------------------------------------------------------------------------------------------------------------------------------------------------------------------------------------------------------------------------------------------------------------------------------------------------------------------------------------------------------|
| 6  | 2 TRUBOOSTER<br>Package                                                                           | 1 UNIT         | 2500  | 4000  | 6000      | +                                                                                                                                                                                                                                                                                                                                                                                                                                                                                                                                                                                                                                                                                                                                                                                                                                                                                                                                                                                                                                                                                                                                                                                                                                                                                                                                                                                                                                                                                                                                                                                                                                                                                                                                                                                                                                                                                                                                                                                                                                                                                                                              |
| 7  | COMBO PACK<br>( TRU CARE, TRUE<br>BOOSTER, SPECTRA 99)                                            | 1 UNIT<br>EACH | 7500  | 11100 | 15000     | PECTRAPY  The state states as the state state states as the state state state state as the state state state state as the state s |
| 8  | DELUXE-BIO MAGNETIC<br>CAR SEAT (PAIR)                                                            | 1 PAIR         | 5000  | 8550  | 11700     |                                                                                                                                                                                                                                                                                                                                                                                                                                                                                                                                                                                                                                                                                                                                                                                                                                                                                                                                                                                                                                                                                                                                                                                                                                                                                                                                                                                                                                                                                                                                                                                                                                                                                                                                                                                                                                                                                                                                                                                                                                                                                                                                |
| 9  | DEL BIO MAGNET WATER<br>ENERGY PAD                                                                | R 1 UNIT       | 1250  | 2430  | 3600      |                                                                                                                                                                                                                                                                                                                                                                                                                                                                                                                                                                                                                                                                                                                                                                                                                                                                                                                                                                                                                                                                                                                                                                                                                                                                                                                                                                                                                                                                                                                                                                                                                                                                                                                                                                                                                                                                                                                                                                                                                                                                                                                                |
| 10 | DELUXE BIO MAGNETIC<br>WRIST BELT                                                                 | 1 UNIT         | 1250  | 2205  | 2980      | TRANTOMET                                                                                                                                                                                                                                                                                                                                                                                                                                                                                                                                                                                                                                                                                                                                                                                                                                                                                                                                                                                                                                                                                                                                                                                                                                                                                                                                                                                                                                                                                                                                                                                                                                                                                                                                                                                                                                                                                                                                                                                                                                                                                                                      |
| 11 | DELUXE BIO MAGNETIC<br>CHAIR PAD                                                                  | 1 UNIT         | 1250  | 2340  | 2540      | The state of the s |
| 11 | ONLINE EEDUCATION CUM<br>WELLNESS PACKAGE (TRU<br>BOOSTER, TRUE CARE,<br>SPECTRA99, DR. MAGNETTO) | 1 UNIT<br>EACH | 10000 | 31500 | 45000     |                                                                                                                                                                                                                                                                                                                                                                                                                                                                                                                                                                                                                                                                                                                                                                                                                                                                                                                                                                                                                                                                                                                                                                                                                                                                                                                                                                                                                                                                                                                                                                                                                                                                                                                                                                                                                                                                                                                                                                                                                                                                                                                                |