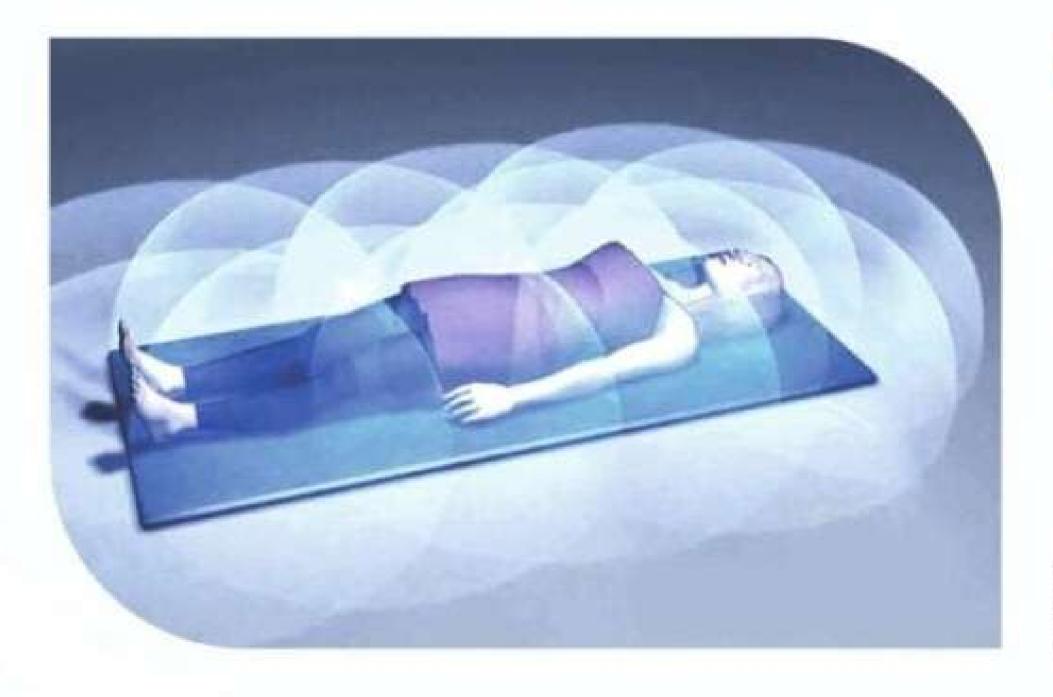

## DR MAGNETTO

### How Magnetic Therapy Works?

#### 99.9% CAUSES OF DISEASES, DISORDERS AND ANY TYPE OF PAIN IS ONLY DUE TO LACK OF BLOOD CIRCULATION & OXYGEN LEVEL