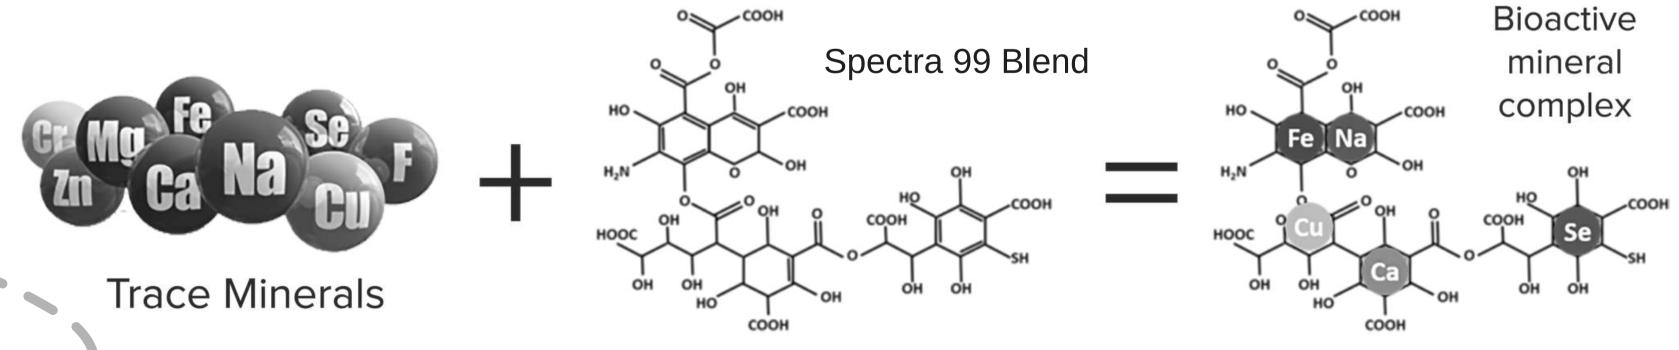

### Trace minerals & Electrolytes Daily Essentials Dietary Supplement

## Complete source of plant-based minerals, trace elements, and natural amino acids in a pH-balanced state

**SPECTRA 99** is a powerful blend of natural & nutrient-rich fulvic and humic mineral complexes that supply the electrolytes, antioxidants, and amino acids your body needs to rehydrate efficiently.

A single dose of the blend meets up your daily mineral nutrition with other benefits such as greatly enhancing absorption, impact, and functionality of every vitamin, mineral, and supplement you take.

Trace minerals & Electrolytes

Daily Essentials Dietary Supplement

- By combining the potent advantages of Fulvic with the optimal performance of Humic, you can achieve maximum benefits, including superior nutrient absorption.\*
- Fulvic-Humic's remarkable abilities to interact with all body functions, including direct absorption into cells and vital signaling with organs and systems, are responsible for their incredible powers.\*