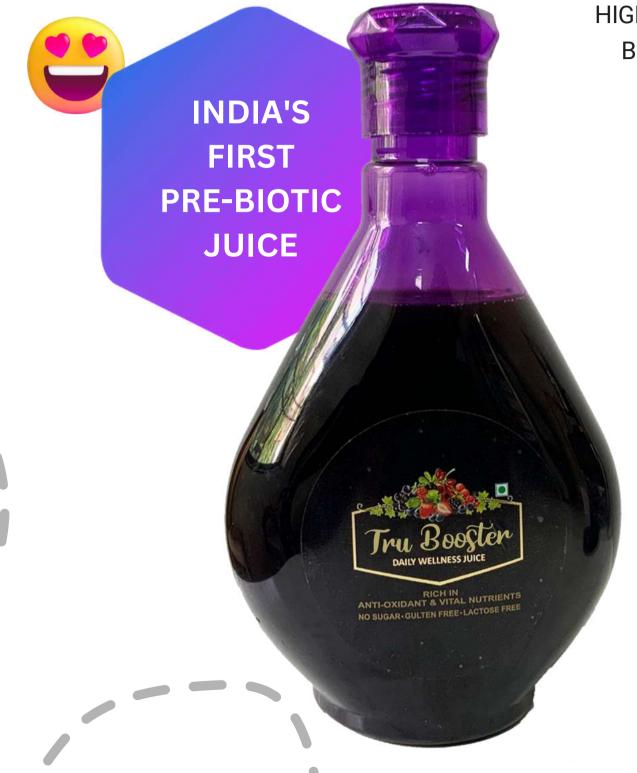

# **DAILY WELLNESS JUICE** HIGH ORAC VALUE ANTI OXIDANT WELLNESS JUICE BOOST YOUR IMMUNE. PREVENT DNA DAMAGE

### look young, feel young and live young

Tru-Booster Juice is an all-natural energy drink that's designed to support your overall health and wellness. Made with a unique blend of multiple berries and herbs, including fibers and vitamins, Tru-Booster Juice is rich in antioxidants, nutrients, and natural ingredients that can help improve cellular health, boost energy, and support healthy aging.

**INDIA'S** 

**FIRST** 

PRE-BIOTIC

JUICE

RICH IN
ANTI-OXIDANT & VITAL NUTRIENTS
NO SUGAR-GULTEN FREE-LACTOSE FREE

## True Booster

HIGH ORAC VALUE ANTI OXIDANT WELLNESS JUICE BOOST YOUR IMMUNE. PREVENT DNA DAMAGE