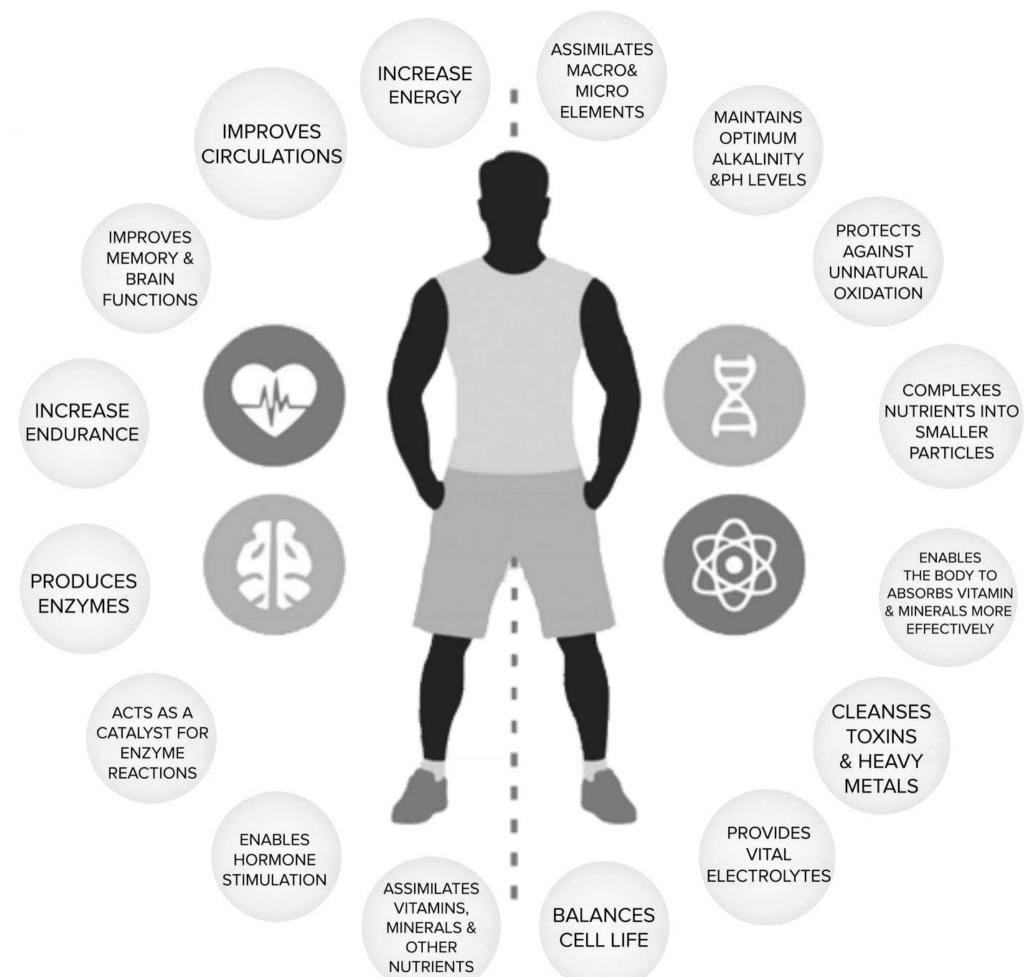

## DR MAGNETTO

### How Magnetic Therapy Works?

#### 99.9% CAUSES OF DISEASES, DISORDERS AND ANY TYPE OF PAIN IS ONLY DUE TO LACK OF BLOOD CIRCULATION & OXYGEN LEVEL

Controls

Prevention of

**Liver Cirrhosis** 

**Fatty Liver** Prevention <sup>1</sup>

**Preventions** 

of Disorders

**Protects** 

From

Constipation

TRUE UNITY

**Benefits of Good Blood** 

**Circulation & Oxygen Level** 

Maintains the Controls

Bilirubin Level Indigestion

Liver Disease **Protects From Heart Disease** 

Reduces **A**nxiety

**Controls Blood** 

Raises oxygen

Controls

➤ Excessive **Thirst** 

Prevents

**Protects From** 

Dehydration

▼ Cholesterol