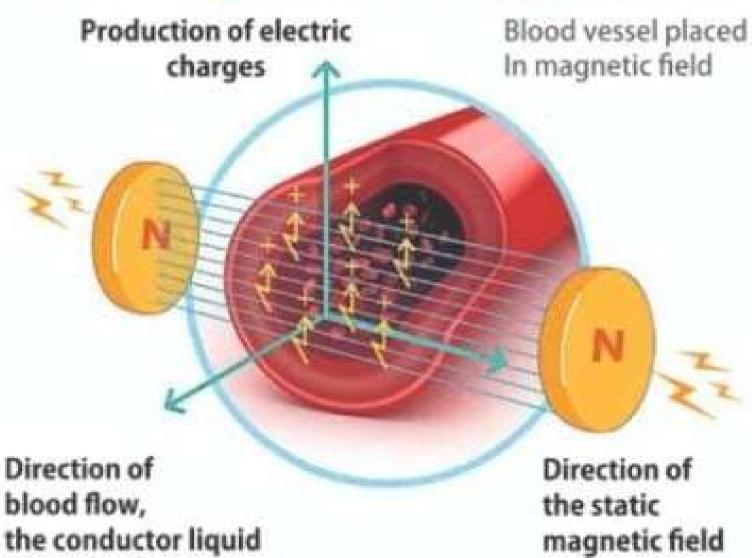

### How Magnetic Therapy Works?

#### 99.9% CAUSES OF DISEASES, DISORDERS AND ANY TYPE OF PAIN IS ONLY DUE TO LACK OF BLOOD CIRCULATION & OXYGEN LEVEL

Constipation

TRUE UNITY

**Benefits of Good Blood** 

**Circulation & Oxygen Level** 

Maintains the Controls

Bilirubin Level Indigestion

Liver Disease **Protects From Heart Disease** 

Reduces **A**nxiety